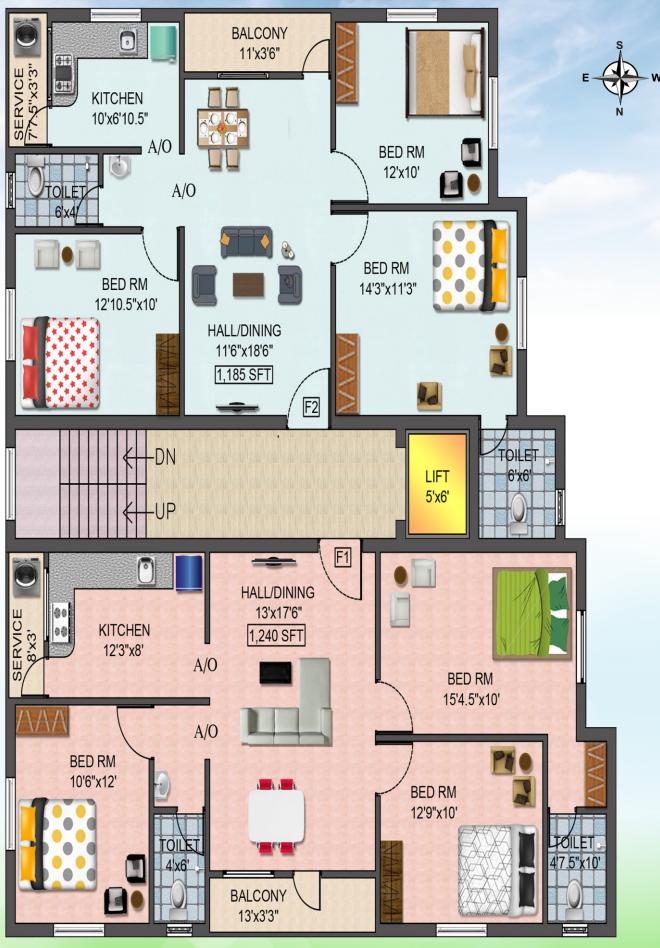

#15, Karpaga Vinayagar Koil Street, East Tambaram, Chennai - 600 059.

PH : 044 - 4357 4340, 94440 10050 98 4007 8007, 84386 94386

F2, S2 & T2 -1185 Sq.ft

**STILT FLOOR PLAN** 

F1, S1 & T1 -1240 Sq.ft F2, S2 & T2 -1185 Sq.ft FIRST, SECOND AND THIRD FLOOR PLAN