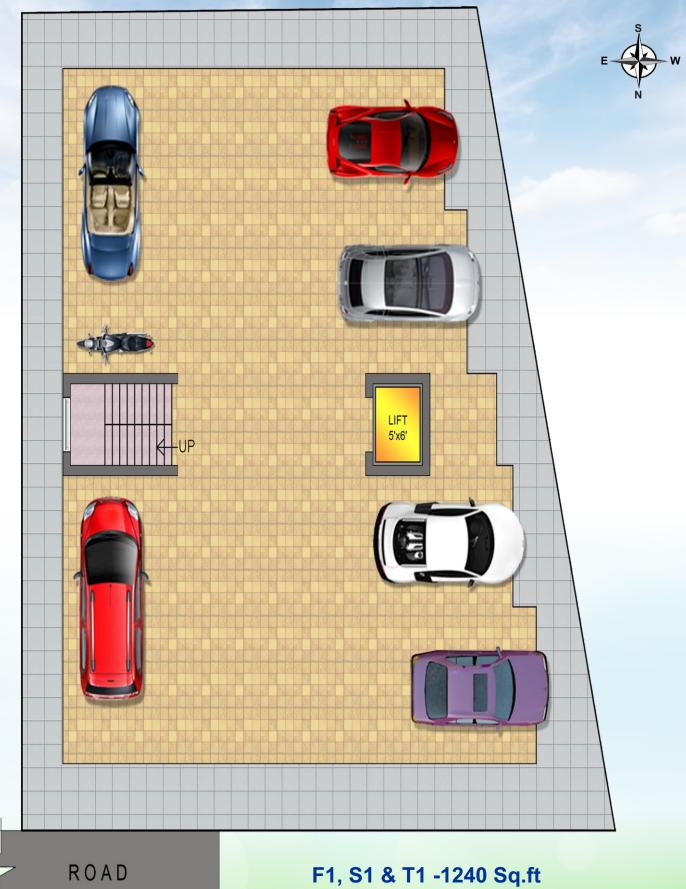

#15, Karpaga Vinayagar Koil Street, East Tambaram, Chennai - 600 059.

PH : 044 - 4357 4340, 94440 10050 98 4007 8007, 84386 94386

F2, S2 & T2 -1185 Sq.ft

**STILT FLOOR PLAN** 

F1, S1 & T1 -1240 Sq.ft F2, S2 & T2 -1185 Sq.ft FIRST, SECOND AND THIRD FLOOR PLAN